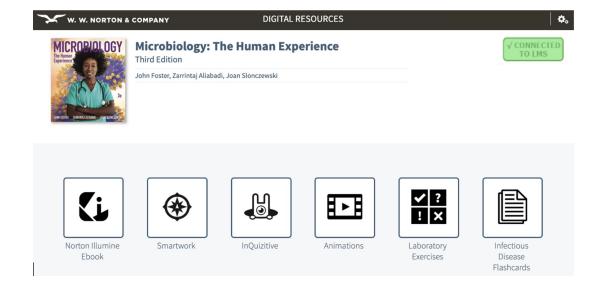

## **Using Launch Courseware**

Launch Courseware is an easy and consistent way for students to access course content. Students clicking Launch Courseware will be taken directly to their course resources from day one, with no set up required by you.

1. Student clicks Launch Courseware, which will appear in your course on or before the first day of class.

2. Student is automatically signed in with access to Norton course content (Ebook and digital learning tools).