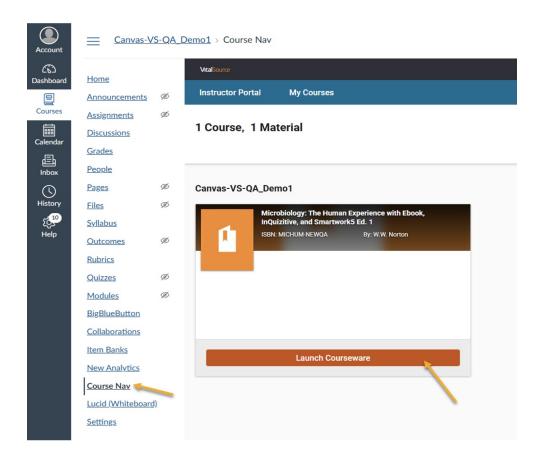

## **Using Launch Courseware**

Launch Courseware is an easy and consistent way for students to access course content. Students clicking Launch Courseware will be taken directly to their course resources from day one, with no set up required by you.

1. Student clicks Launch Courseware, which will appear in your course on or before the first day of class.

2. Student is automatically signed in with access to Norton course content (Ebook and digital learning tools).