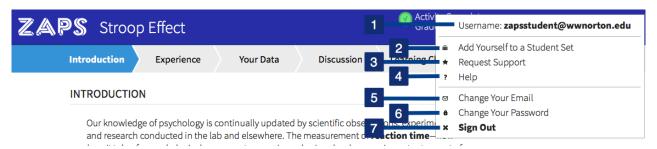

To access the activity tools while within an activity, click on the gear icon in the upper right corner of the screen.

- 1. The email address associated with your account.
- 2. Click on Add Yourself to a Student Set to add yourself to a Student Set created by your instructor.
- 3. Click on Request Support to go to the Service Desk support webpage.
- 4. Click on Help to view the help documentation for this specific activity.
- 5. Click on Change Your Email to change the email address associated with your account.
- 6. Click on Change Your Password to change your password for your account.
- 7. Click on Sign Out to exit ZAPS. You will also be automatically signed out after 2 hours of inactivity.