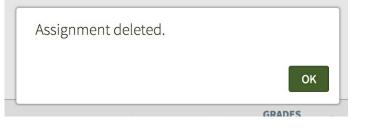

2. An overlay message will appear asking you if you are sure you want to delete the premade assignment. Click **Delete** to permanently delete the assignment.

3. Another overlay message will appear confirming that the assignment was deleted. ClickOK to close the overlay.

| Assignment deleted. |        |
|---------------------|--------|
|                     | ок     |
|                     | GRADES |

4. The deleted premade assignment will no longer appear in the assignment list of the Student Set.