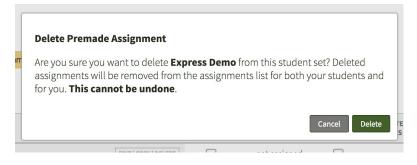

## **Deleting a Premade Assignment**

1. To delete a premade assignment, click **Delete** next to the premade assignment.

| ← Digital Resources                                       | SM                 | IARTWORKS | i                                       |                 |                     | fbueller(                  | @wwnorton.edu   🛱     |
|-----------------------------------------------------------|--------------------|-----------|-----------------------------------------|-----------------|---------------------|----------------------------|-----------------------|
| Essentials of Geology<br>FIFTH EDITION<br>Stephen Marshak |                    |           |                                         |                 |                     |                            |                       |
| Smartwork5<br>Interactive Problem Solving                 |                    |           |                                         |                 |                     |                            |                       |
| 57886 (Spring 2018, Tues Thurs 9:00-11:00am)              |                    |           |                                         |                 |                     |                            | 📶   Student Grades    |
|                                                           |                    |           |                                         |                 |                     |                            |                       |
| Export This Data                                          |                    |           |                                         |                 |                     |                            | Create New Assignment |
| Export This Data                                          | *                  | PUBLISHED | GRADES<br>ACCEPTED UNTIL                | EXTRA<br>CREDIT | SUBMITTED<br>GRADES | AVG. TIME<br>SPENT (MM:SS) | Create New Assignment |
|                                                           | EDIT   COPY DELETE | PUBLISHED |                                         |                 |                     |                            | A                     |
| ASSIGNMENT TITLE                                          |                    |           | ACCEPTED UNTIL                          | CREDIT          | GRADES              |                            | AVG. GRADE            |
| ASSIGNMENT TITLE Express Demo                             | EDIT   COPY DELETE |           | ACCEPTED UNTIL The not assigned         |                 | GRADES              |                            | AVG. GRADE            |
| ASSIGNMENT TITLE<br>Express Demo<br>Ch 1 Reading Quiz     | EDIT   COPY DELETE |           | ACCEPTED UNTIL ON Assigned not assigned |                 | GRADES —<br>—<br>—  |                            | AVG. GRADE            |

2. An overlay message will appear asking you if you are sure you want to delete the premade assignment. Click **Delete** to permanently delete the assignment.

3. Another overlay message will appear confirming that the assignment was deleted. ClickOK to close the overlay.