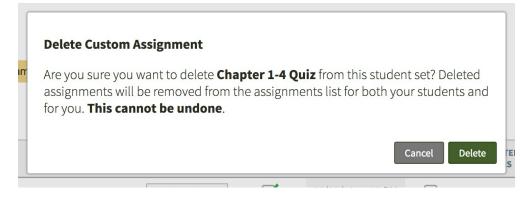

## **Deleting a Custom Assignment**

1. To delete a custom assignment, click **Delete** next to the custom assignment.

| ← Digital Resources                                       | SM                   | IARTWORK     | (5                       |                     | fbueller@                  | wwnorton.e     | du 🎝 🎝  |
|-----------------------------------------------------------|----------------------|--------------|--------------------------|---------------------|----------------------------|----------------|---------|
| Essentials of Geology<br>FIFTH EDITION<br>Stephen Marshak |                      |              |                          |                     |                            |                |         |
| Smartwork5<br>Interactive Problem Solving                 |                      |              |                          |                     |                            | Ju Studen      | tGrades |
| Export This Data                                          |                      |              |                          |                     |                            | Create New Ass |         |
| ASSIGNMENT TITLE                                          |                      |              | GRADES<br>ACCEPTED UNTIL | SUBMITTED<br>GRADES | AVG. TIME<br>SPENT (MM:SS) | AVG. GRADE     | -       |
| Chapter 1 Homework                                        | EDIT   COPY   DELETE |              | 07/05/18 11:59 PM        | 4                   | 3:31                       | 85%            | Reports |
| Chapter 2 Homework                                        | EDIT   COPY   DELETE | $\checkmark$ | 07/10/18 11:59 PM        | 4                   | 6:47                       | 95%            | Reports |
| Chapter 3 Homework                                        | EDIT   COPY   DELETE | $\checkmark$ | 07/12/18 11:59 PM        | 4                   | 6:21                       | 85%            | Reports |
| Chapter 4 Homework                                        | EDIT   COPY   DELETE | $\checkmark$ | 07/17/18 11:59 PM        | —                   | _                          |                |         |
| Chapter 1-4 Quiz                                          | EDIT   COPY   DELETE |              | 07/19/18 11:59 PM        | -                   | -                          | -              |         |

2. An overlay message will appear asking you if you are sure you want to delete the custom assignment. Click **Delete** to permanently delete the assignment.

3. Another overlay message will appear confirming that the assignment was deleted. Click**OK** to close the overlay.